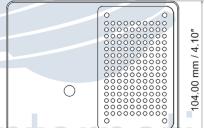

(typically 6 hours)

Ertacetal - FDA compliant

IP-30

375 g (13.23 oz)

134/104/28 mm (5.28/4.10/1.10") 2 x Lithium rechargeable batteries

classified UN3091 under IATA DGR section 3.9.2.6 compliant with ICAO/IATA packing instructions 970,