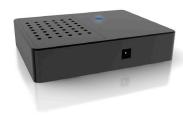

## Real Time GPS Tracker

- Allows you to control shipments integrity
- Collects and stores temperature, position, light exposure and shocks data in the internal memory
- Alarms are triggered when your products exceed the allowed temperature, light exposure and shocks during shipments
- Geo-fencing (user definable)
- Instantaneously detect if your shipment has been tampered with display the current position and temperature of your container
- + Complies with FDA 21 CFR Part 11

(typically 6 hours)

Ertacetal - FDA compliant

IP-30

375 g (13.23 oz)

134/104/28 mm (5.28/4.10/1.10") 2 x Lithium rechargeable batteries

classified UN3091 under IATA DGR section 3.9.2.6 compliant with ICAO/IATA packing instructions 970,