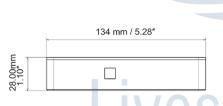

(typically 6 hours)

Ertacetal - FDA compliant

IP-30

375 g (13.23 oz)

134/104/28 mm (5.28/4.10/1.10") 2 x Lithium rechargeable batteries

classified UN3091 under IATA DGR section 3.9.2.6 compliant with ICAO/IATA packing instructions 970,