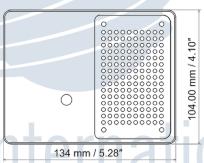

(typically 6 hours)

Ertacetal - FDA compliant

IP-30

375 g (13.23 oz)

134/104/28 mm (5.28/4.10/1.10") 2 x Lithium rechargeable batteries

classified UN3091 under IATA DGR section 3.9.2.6 compliant with ICAO/IATA packing instructions 970,