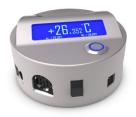

## Xpert RTD+

## Reference Probe with Digital Display Unit

- + XpertRTD® PLUS is a stand alone display and interface between smart probes and Lives International Systems
- + User selectable: engineering units display in °C, °F, °K and Ohm
- + Automatic address detection of the smart probes
- + RJ connector to Smart Probe / connectable to Validator
- + USB / radio frequency signal transmission to XpertLog® systems

Stand alone display and interface between smart probes and Lives International Systems:

- calculates and displays the minimum and maximum temperature values
- USB connection to XpertLog® systems

- radio frequency signal transmission to XpertLog® systems