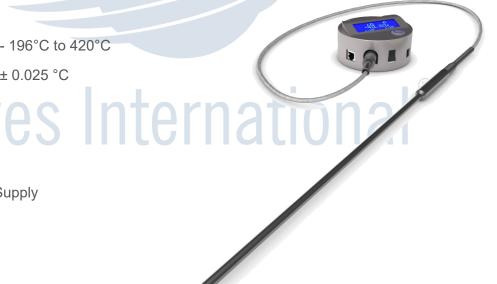

Operating range: - 196°C to 420°C

Accuracy: ± 0.025 °C

Connections:

- 1 x USB B Port

- 1 x 12 V DC Power Supply

- 1 x RJ12 port

- 1 x DIN 6 pin port

Order Reference